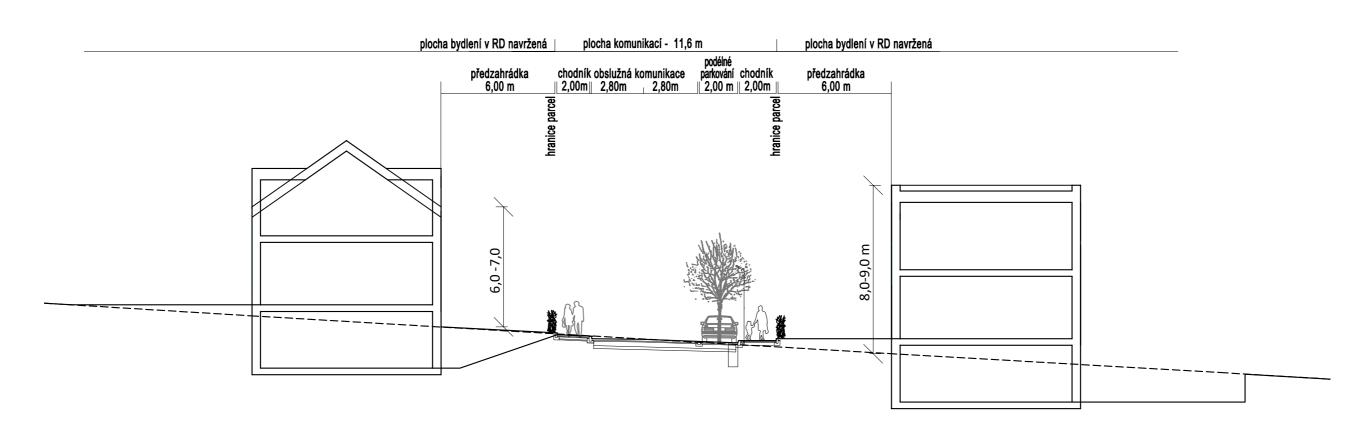

## ÚZEMNÍ STUDIE Hustopeče S5 a S9 – aktualizace

ŘEZ A - A - HORNÍ ČÁST

M 1:200

ŘEZ A - A - SPODNÍ ČÁST

M 1:200

ŘEZ B - B

M 1:500

ŘEZ C - C

M 1:500

| ÚZEMNÍ STUDIE - HUSTOPEČE S5 a S9  AKTUALIZACE      |                                      |                    | atelier ERA urbanismus a architektura architekt Zbyněk Pech |     |
|-----------------------------------------------------|--------------------------------------|--------------------|-------------------------------------------------------------|-----|
| POHL<br>PODF<br>OBJEDNATEL: MĚSTO HUSTOPE           | EDY A ŘEZY<br>Robnější prostof<br>Ře | ROVÁ REGULACE      |                                                             |     |
| POŘIZOVATEL: MÚ HUSTOPEČE, ODBOR ÚZEMNÍHO PLÁNOVÁNÍ |                                      |                    |                                                             |     |
| ZHOTOVITEL: ING.ARCH. MILOŠ KLEMENT                 |                                      |                    | ČÍSLO PARÉ:                                                 |     |
| AUTOŘI: ING.ARCH. MILOŠ KLE                         | MENT, ING.ARCH. ZBYNĚK PECH, ING.    | ARCH. PETR TODOROV |                                                             |     |
| SPOLUPRÁCE: MIROSLAV NOVÁK                          |                                      |                    |                                                             | 12  |
| ÚPP: ÚZEMNÍ STUDIE                                  | DATUM: 04/2025                       | MĚŘÍTKO: 1:500     | ČÍSLO VÝKRESU:                                              | 1 4 |