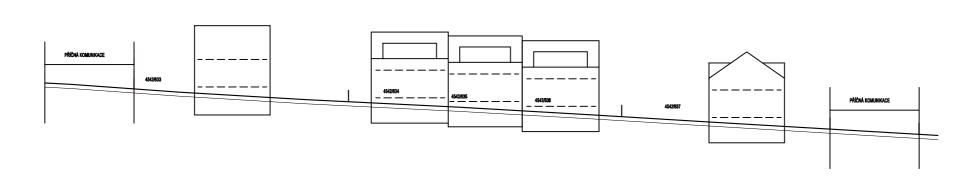

## ÚZEMNÍ STUDIE Hustopeče S5 a S9 – aktualizace

ŘEZ A - A - HORNÍ ČÁST

M 1:200

ŘEZ A - A - SPODNÍ ČÁST

M 1:200

ŘEZ B - B

M 1:500

ŘEZ C - C