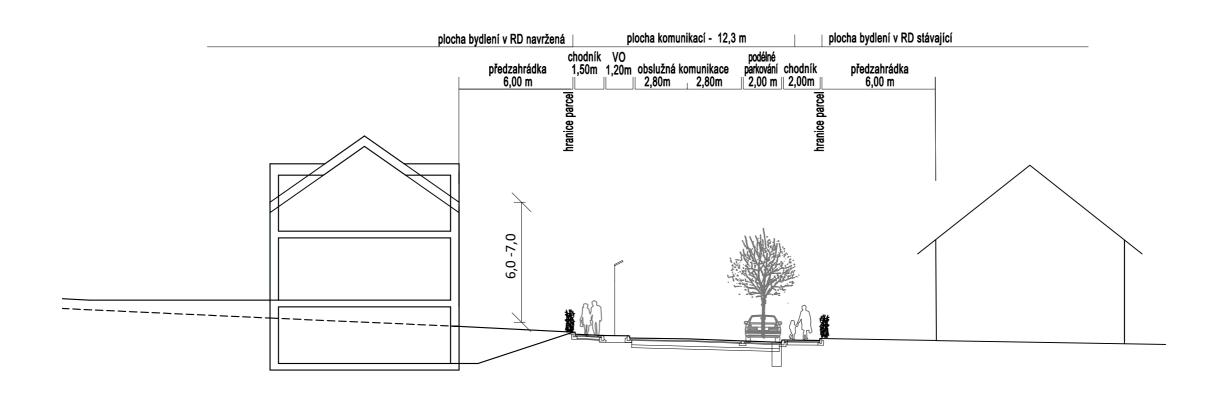

## ÚZEMNÍ STUDIE Hustopeče S5 a S9 – aktualizace

ŘEZ A - A - HORNÍ ČÁST

M 1:200

ŘEZ A - A - SPODNÍ ČÁST

M 1:200

ŘEZ B - B

M 1:500

ŘEZ C - C