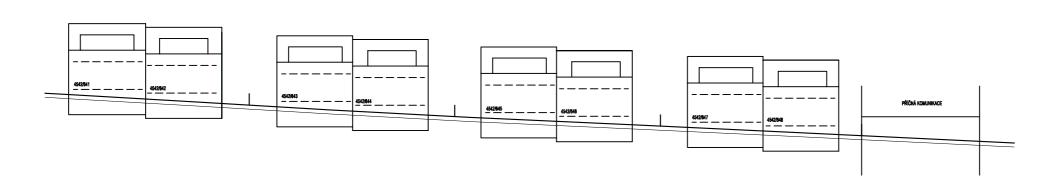

## ÚZEMNÍ STUDIE Hustopeče S5 a S9 – aktualizace

ŘEZ A - A - HORNÍ ČÁST

M 1:200

ŘEZ A - A - SPODNÍ ČÁST

M 1:200

ŘEZ B - B

M 1:500

ŘEZ C - C